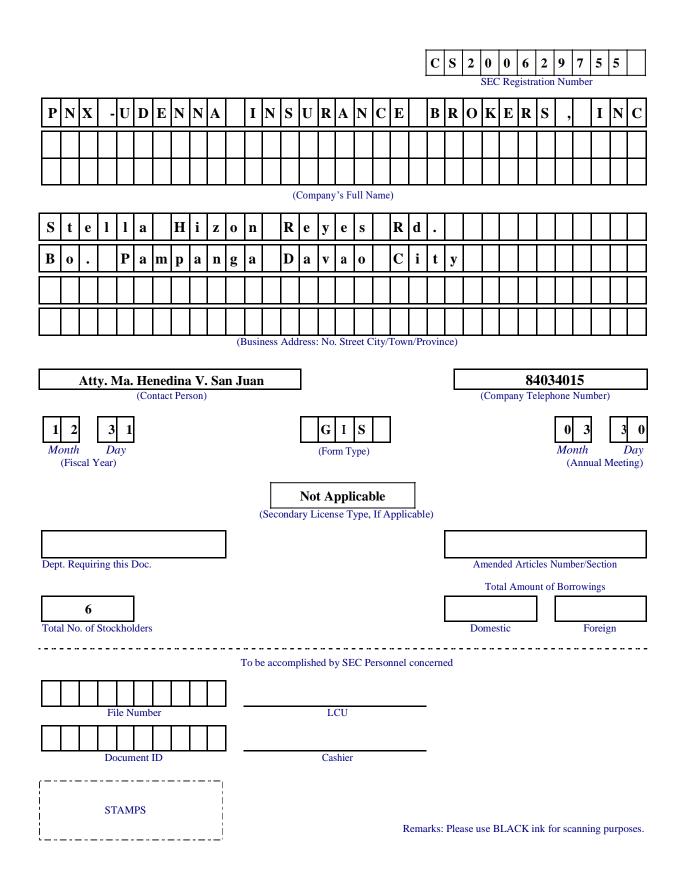

# **COVER SHEET**

| GENERAL INFORMATION SHEET (GIS)                                                                                                                                                                                                                                                                                                                                                                                                                                                                 |                                                                                                                                                       |                                                                                    |                                                                                                                                                                  |                                                                                                  |  |  |  |  |  |
|-------------------------------------------------------------------------------------------------------------------------------------------------------------------------------------------------------------------------------------------------------------------------------------------------------------------------------------------------------------------------------------------------------------------------------------------------------------------------------------------------|-------------------------------------------------------------------------------------------------------------------------------------------------------|------------------------------------------------------------------------------------|------------------------------------------------------------------------------------------------------------------------------------------------------------------|--------------------------------------------------------------------------------------------------|--|--|--|--|--|
| FOR THE YEAR 2020                                                                                                                                                                                                                                                                                                                                                                                                                                                                               |                                                                                                                                                       |                                                                                    |                                                                                                                                                                  |                                                                                                  |  |  |  |  |  |
|                                                                                                                                                                                                                                                                                                                                                                                                                                                                                                 | STOCK CORPORAT                                                                                                                                        | TION                                                                               |                                                                                                                                                                  |                                                                                                  |  |  |  |  |  |
| GENERAL INSTRUCTIONS:<br>1. FOR USER CORPORATION: THIS GIS SHOULD BE SUBMIT'<br>MEETING. DO NOT LEAVE ANY ITEM BLANK. WRITE "N<br>THE INFORMATION IS NON-EXISTENT. IF THE ANNUAL<br>THE GIS SHALL BE SUBMITTED WITHIN THIRTY (30) CAI<br>CORPORATION AT THE ANNUAL MEMBERS' MEETING.<br>2. IF NO MEETING IS HELD, THE CORPORATION SHALL SUB                                                                                                                                                     | I.A." IF THE INFORMATIO<br>STOCKHOLDERS' MEETII<br>LENDAR DAYS AFTER TH                                                                               | N REQUIR<br>NG IS HEL<br>IE ELECTIO                                                | ED IS NOT APPLICABLE TO TH<br>D ON A DATE OTHER THAN T<br>DN OF THE DIRECTORS, TRUST                                                                             | HE CORPORATION OR "NONE" IF<br>'HAT STATED IN THE BY-LAWS,<br>FEES AND OFFICERS OF THE           |  |  |  |  |  |
| ANNUAL STOCKHOLDERS' MEETING BE HELD THEREAFTER, A NEW GIS SHALL BE SUBMITTED/FILED.<br>3. THIS GIS SHALL BE ACCOMPLISHED IN ENGLISH AND CERTIFIED AND SWORN TO BY THE <b>CORPORATE SECRETARY</b> OF THE CORPORATION.<br>4. THE SEC SHOULD BE TIMELY APPRISED OF RELEVANT CHANGES IN THE SUBMITTED INFORMATION AS THEY ARISE. FOR CHANGES RESULTING FROM                                                                                                                                        |                                                                                                                                                       |                                                                                    |                                                                                                                                                                  |                                                                                                  |  |  |  |  |  |
| <ol> <li>THE SEC SHOULD BE TIMELY APPRISED OF RELEVANT OF<br/>ACTIONS THAT AROSE BETWEEN THE ANNUAL MEETIN<br/>TOGETHER WITH A COVER LETTER SIGNED THE CORPOR<br/>SUBMITTED WITHIN SEVEN (7) DAYS AFTER SUCH CHAN</li> <li>SUBMIT FOUR (4) COPIES OF THE GIS TO THE RECEIVIN<br/>ALL COPIES SHALL UNIFORMLY BE ON A4 OR LETTER-SI</li> <li>ONLY THE GIS ACCOMPLISHED IN ACCORDANCE WITH THE</li> <li>THIS GIS MAY BE USED AS EVIDENCE AGAINST THE CO<br/>LAWS, RULES AND REGULATIONS</li> </ol> | NGS, THE CORPORATION<br>RATE SECRETARY OF THI<br>NGE OCCURED OR BECAM<br>IG SECTION AT THE SEC I<br>IZED PAPER. THE PAGES (<br>ISE INSTRUCTIONS SHALL | I SHALL SU<br>E CORPOR<br>IE EFFECT<br>MAIN OFF<br>OF ALL CO<br>. <b>BE CONSII</b> | JBMIT AMENDED GIS CONTAI<br>AATION. THE AMENDED GIS AN<br>IVE.<br>ICE, OR TO SEC SATELLITE OF<br>PIES SHALL USE ONLY ONE SI<br><b>DERED AS HAVING BEEN FILED</b> | NING THE NEW INFORMATION<br>ND COVER LETTER SHALL BE<br>FFICES OR EXTENSION OFFICES.<br>DE<br>D. |  |  |  |  |  |
|                                                                                                                                                                                                                                                                                                                                                                                                                                                                                                 | === PLEASE PRINT LEGIBLY                                                                                                                              | Y ======                                                                           |                                                                                                                                                                  | =                                                                                                |  |  |  |  |  |
| CORPORATE NAME:                                                                                                                                                                                                                                                                                                                                                                                                                                                                                 |                                                                                                                                                       |                                                                                    |                                                                                                                                                                  | DATE REGISTERED:                                                                                 |  |  |  |  |  |
| PNX-UDENNA INSUF                                                                                                                                                                                                                                                                                                                                                                                                                                                                                | RANCE BROKERS, INC.                                                                                                                                   |                                                                                    |                                                                                                                                                                  | 9/5/2006                                                                                         |  |  |  |  |  |
| BUSINESS/TRADE NAME:                                                                                                                                                                                                                                                                                                                                                                                                                                                                            |                                                                                                                                                       |                                                                                    |                                                                                                                                                                  |                                                                                                  |  |  |  |  |  |
| PNX-UDENNA INSUF                                                                                                                                                                                                                                                                                                                                                                                                                                                                                | RANCE BROKERS, INC.                                                                                                                                   |                                                                                    |                                                                                                                                                                  | FISCAL YEAR END:                                                                                 |  |  |  |  |  |
| SEC REGISTRATION NUMBER:                                                                                                                                                                                                                                                                                                                                                                                                                                                                        |                                                                                                                                                       |                                                                                    |                                                                                                                                                                  |                                                                                                  |  |  |  |  |  |
| CS200                                                                                                                                                                                                                                                                                                                                                                                                                                                                                           | 629755                                                                                                                                                |                                                                                    |                                                                                                                                                                  | December 31                                                                                      |  |  |  |  |  |
| DATE OF ANNUAL MEETING PER BY-LAWS:                                                                                                                                                                                                                                                                                                                                                                                                                                                             |                                                                                                                                                       |                                                                                    |                                                                                                                                                                  | CORPORATE TAX IDENTIFICATION<br>NUMBER (TIN)                                                     |  |  |  |  |  |
| LAST MOND                                                                                                                                                                                                                                                                                                                                                                                                                                                                                       | AY OF MARCH                                                                                                                                           |                                                                                    |                                                                                                                                                                  | 006-441-867                                                                                      |  |  |  |  |  |
| ACTUAL DATE OF ANNUAL MEETING:                                                                                                                                                                                                                                                                                                                                                                                                                                                                  |                                                                                                                                                       |                                                                                    |                                                                                                                                                                  | WEBSITE/URL ADDRESS:                                                                             |  |  |  |  |  |
|                                                                                                                                                                                                                                                                                                                                                                                                                                                                                                 | 0/2020                                                                                                                                                |                                                                                    |                                                                                                                                                                  |                                                                                                  |  |  |  |  |  |
| COMPLETE PRINCIPAL OFFICE ADDRESS:<br>Stella Hizon Reyes Road,                                                                                                                                                                                                                                                                                                                                                                                                                                  | Bo. Pampanga, Davao City                                                                                                                              | 1                                                                                  |                                                                                                                                                                  | E-MAIL ADDRESS:                                                                                  |  |  |  |  |  |
| COMPLETE BUSINESS ADDRESS:                                                                                                                                                                                                                                                                                                                                                                                                                                                                      |                                                                                                                                                       |                                                                                    |                                                                                                                                                                  | FAX NUMBER:                                                                                      |  |  |  |  |  |
| Bays 5 & 6, 6/F Bormaheco Bld                                                                                                                                                                                                                                                                                                                                                                                                                                                                   | g., J.P. Laurel Avenue, Dav                                                                                                                           | ao City                                                                            |                                                                                                                                                                  |                                                                                                  |  |  |  |  |  |
| NAME OF EXTERNAL AUDITOR & ITS SIGNING PARTNER:                                                                                                                                                                                                                                                                                                                                                                                                                                                 |                                                                                                                                                       | SEC ACCREI                                                                         | DITATION NUMBER (if applicable):                                                                                                                                 | TELEPHONE NUMBER(S):                                                                             |  |  |  |  |  |
| PUNONGBAYAN & ARAULLO                                                                                                                                                                                                                                                                                                                                                                                                                                                                           |                                                                                                                                                       |                                                                                    | No. 0002-FR-3                                                                                                                                                    | (082) 2992606                                                                                    |  |  |  |  |  |
| PRIMARY PURPOSE/ACTIVITY/INDUSTRY PRESENTLY ENG                                                                                                                                                                                                                                                                                                                                                                                                                                                 |                                                                                                                                                       | INDUSTR                                                                            | RY CLASSIFICATION:                                                                                                                                               | GEOGRAPHICAL CODE:                                                                               |  |  |  |  |  |
| To engage in and carry on the business of or act as insu<br>domestic and/or foreign companies, except pre-ne                                                                                                                                                                                                                                                                                                                                                                                    |                                                                                                                                                       |                                                                                    |                                                                                                                                                                  |                                                                                                  |  |  |  |  |  |
| ======= IN7                                                                                                                                                                                                                                                                                                                                                                                                                                                                                     |                                                                                                                                                       |                                                                                    |                                                                                                                                                                  |                                                                                                  |  |  |  |  |  |
| PARENT COMPANY                                                                                                                                                                                                                                                                                                                                                                                                                                                                                  | SEC REGISTRATION                                                                                                                                      | NO.                                                                                |                                                                                                                                                                  | DRESS                                                                                            |  |  |  |  |  |
| UDENNA MANAGEMENT & RESOURCES CORP.                                                                                                                                                                                                                                                                                                                                                                                                                                                             | CS200628090<br>SEC REGISTRATION                                                                                                                       | NO.                                                                                |                                                                                                                                                                  | , Bo. Pampanga, Davao City<br>DRESS                                                              |  |  |  |  |  |
| SUBSIDIARY/AFFILIATE<br>Valueleases, Inc.                                                                                                                                                                                                                                                                                                                                                                                                                                                       | CS200726453                                                                                                                                           | NNU.                                                                               |                                                                                                                                                                  | , Bo. Pampanga, Davao City                                                                       |  |  |  |  |  |
| F2 Logistics Philippines Inc.                                                                                                                                                                                                                                                                                                                                                                                                                                                                   | St. Cor Ninoy Aquino Ave., San<br>aranaque City                                                                                                       |                                                                                    |                                                                                                                                                                  |                                                                                                  |  |  |  |  |  |
| Global Synergy Trade and Distribution Corporation                                                                                                                                                                                                                                                                                                                                                                                                                                               | CS200628686                                                                                                                                           |                                                                                    |                                                                                                                                                                  | onSubdivision, Davao City                                                                        |  |  |  |  |  |
| Aetos Air Philippines, Inc.                                                                                                                                                                                                                                                                                                                                                                                                                                                                     | CS201706922                                                                                                                                           |                                                                                    |                                                                                                                                                                  | , Bo. Pampanga, Davao City                                                                       |  |  |  |  |  |
| Udenna Environmental Services Inc.                                                                                                                                                                                                                                                                                                                                                                                                                                                              | CS2010000001                                                                                                                                          |                                                                                    |                                                                                                                                                                  | ive corner 4th Avenue, Bonifacio<br>y, Taguig City                                               |  |  |  |  |  |
|                                                                                                                                                                                                                                                                                                                                                                                                                                                                                                 |                                                                                                                                                       |                                                                                    |                                                                                                                                                                  |                                                                                                  |  |  |  |  |  |
|                                                                                                                                                                                                                                                                                                                                                                                                                                                                                                 | I                                                                                                                                                     |                                                                                    |                                                                                                                                                                  |                                                                                                  |  |  |  |  |  |
|                                                                                                                                                                                                                                                                                                                                                                                                                                                                                                 |                                                                                                                                                       |                                                                                    |                                                                                                                                                                  |                                                                                                  |  |  |  |  |  |
|                                                                                                                                                                                                                                                                                                                                                                                                                                                                                                 | E. USE ADDITIONAL SHEET I                                                                                                                             |                                                                                    |                                                                                                                                                                  |                                                                                                  |  |  |  |  |  |